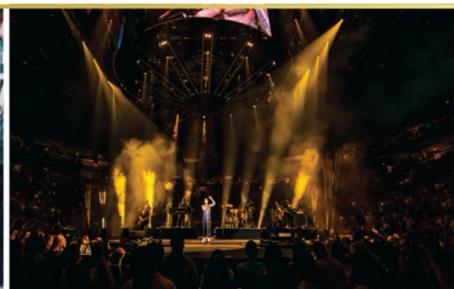

#### An unrivaled Super Bowl experience featuring:

- Premier seating options
- Exclusive in-stadium pregame hospitality
- Award-winning chef-curated cuisine
- Ultra-premium open bar
- Private and intimate headline musical performance
- NFL Legend Meet & Greets

#### **YOUR EXPERIENCE**

- The best seats at SoFi Stadium
- In-stadium ultra-premium pregame experience
- Premium culinary experience curated and inspired by local chefs and cuisine before the game
- Top-shelf ultra-premium open bar
- In-game hospitality available (VIP111-112, VIP131-132, VIP218-220 & VIP 245-247)
- Postgame field access available (VIP111-112 & VIP131-132)
- Postgame hospitality available (VIP111-112 & VIP131-132)
- Headline musical performance
- NFL Legend meet & greets
- Unmatched activations and photo opportunities

#### A championship-level Super Bowl experience featuring:

- Lower-level seating options & great sightlines
- LA-inspired cuisine
- Top shelf open bar
- Live headline entertainment
- NFL Legend Appearances

#### A live-action Super Bowl experience featuring:

- Upper-level seating with a great view of the action
- Elevated tailgate favorites
- Full open bar
- Live entertainment
- NFL Legend host