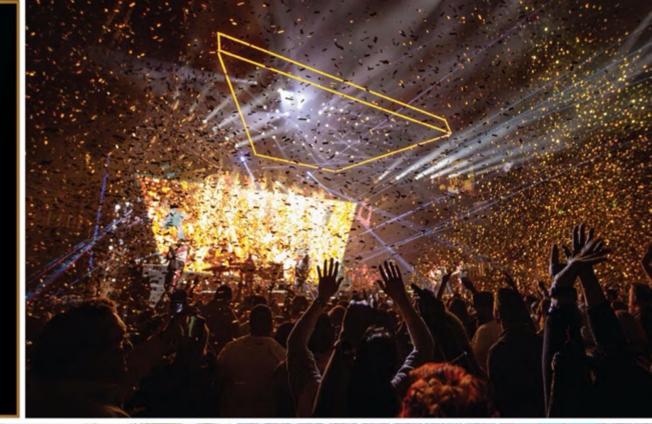

#### An unrivaled Super Bowl experience featuring:

- Premier seating options
- Exclusive in-stadium pregame hospitality
- Award-winning chef-curated cuisine
- Ultra-premium open bar
- Private and intimate headline musical performance
- NFL Legend Meet & Greets

#### **YOUR EXPERIENCE**

- The best seats at SoFi Stadium
- In-stadium ultra-premium pregame experience
- Premium culinary experience curated and inspired by local chefs and cuisine before the game
- Top-shelf ultra-premium open bar
- In-game hospitality available (VIP111-112, VIP131-132, VIP218-220 & VIP 245-247)
- Postgame field access available (VIP111-112 & VIP131-132)
- Postgame hospitality available (VIP111-112 & VIP131-132)
- Headline musical performance
- NFL Legend meet & greets
- Unmatched activations and photo opportunities

### **SOFI SOCIAL CLUB**

Enjoy premium hospitality throughout your gameday experience

As an On the Fifty guest seated in sections VIP131 or VIP132, you will have access to the incredible SoFi Social Club throughout Super Bowl LVI. Featuring incredible views, a striking design and a number of great seating options, enjoy a premium bar, grab-and-go favorites and more in this wonderful private space.