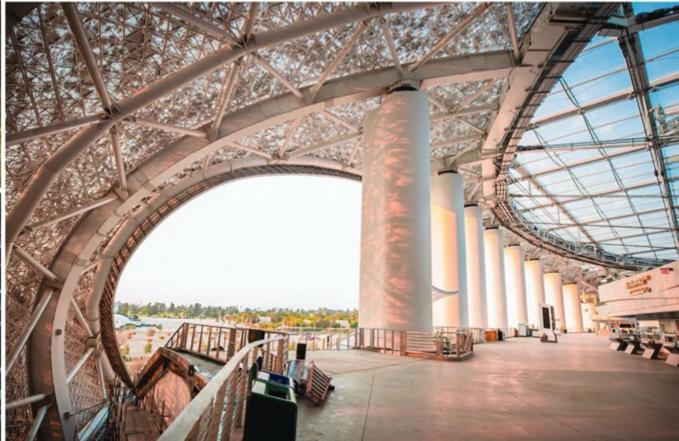

# sofi Stadium STATE-OF-THE-ART SPECTATING Enjoy the best fan experience at LA's legendary SoFi Stadium On Location is excited to welcome you to SoFi Stadium, LA's unparalleled five billion dollar sports and entertainment complex. This state-of-the-art indoor-outdoor stadium features unmatched sight lines and seating options, and On Location has assembled the very best of the best to offer to you. Our premier hospitality and event opportunities will let you experience all the excitement of SoFi's spacious plazas, cool clubs, and incredible suites.