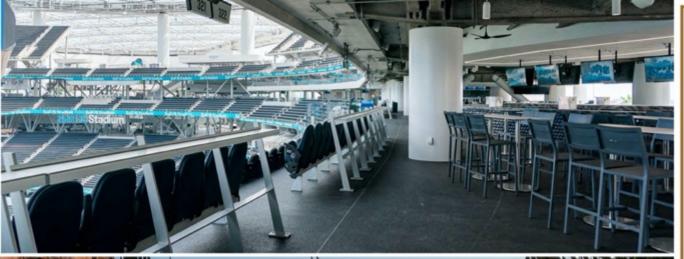

### **SOFI SOCIAL CLUB**

Enjoy premium hospitality throughout your gameday experience

As an On the Fifty guest seated in sections VIP131 or VIP132, you will have access to the incredible SoFi Social Club throughout Super Bowl LVI. Featuring incredible views, a striking design and a number of great seating options, enjoy a premium bar, grab-and-go favorites and more in this wonderful private space.