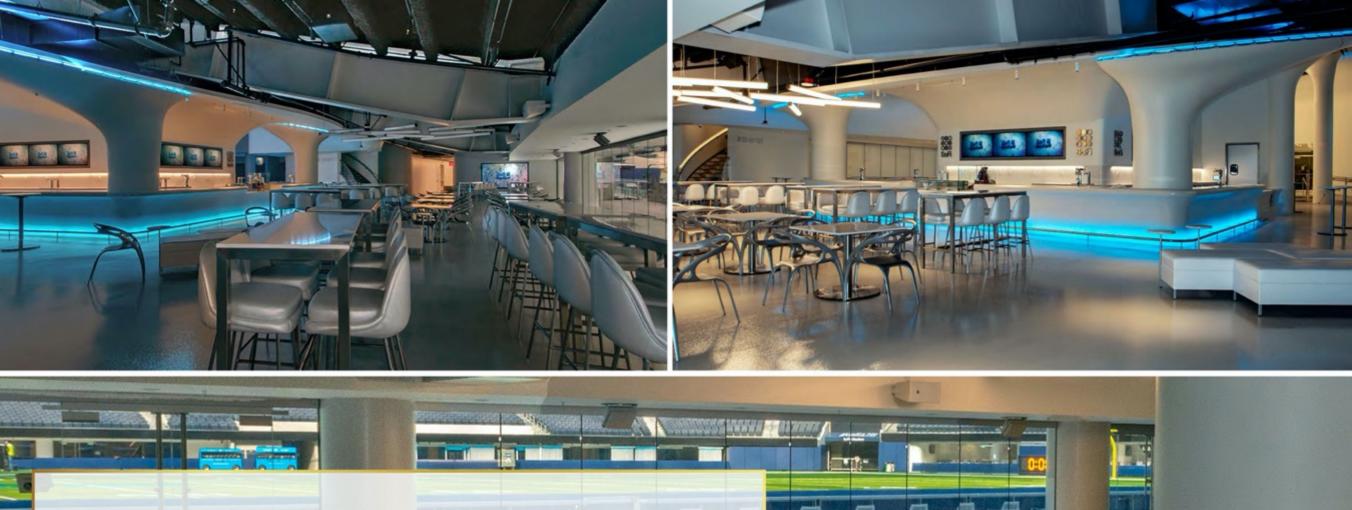

# sofi Stadium STATE-OF-THE-ART SPECTATING Enjoy the best fan experience at LA's legendary SoFi Stadium On Location is excited to welcome you to SoFi Stadium, LA's unparalleled five billion dollar sports and entertainment complex. This state-of-the-art indoor-outdoor stadium features unmatched sight lines and seating options, and On Location has assembled the very best of the best to offer to you. Our premier hospitality and event opportunities will let you experience all the excitement of SoFi's spacious plazas, cool clubs, and incredible suites.

#### **AMAZING GAMEDAY AMENITIES**

Make the most of your time at SoFi Stadium

- 70,000+ capacity indoor-outdoor design
- Spectacular sight lines from all seating locations
- Diverse food and beverage options
- Double-sided 360 degree Oculus 4K video board
- 5G high-speed internet

### **SOFI SOCIAL CLUB**

Enjoy premium hospitality throughout your gameday experience

As an On the Fifty guest seated in sections VIP131 or VIP132, you will have access to the incredible SoFi Social Club throughout Super Bowl LVI. Featuring incredible views, a striking design and a number of great seating options, enjoy a premium bar, grab-and-go favorites and more in this wonderful private space.