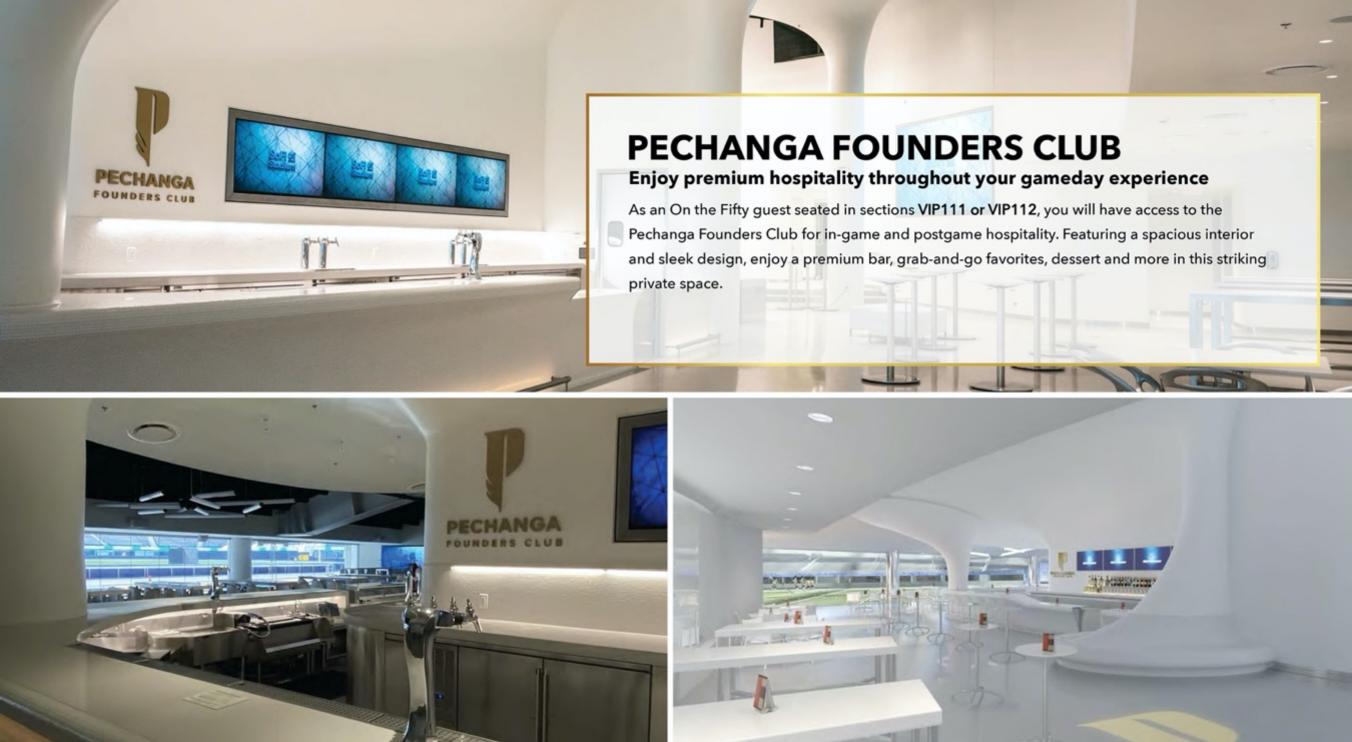

### **SOFI SOCIAL CLUB**

Enjoy premium hospitality throughout your gameday experience

As an On the Fifty guest seated in sections VIP131 or VIP132, you will have access to the incredible SoFi Social Club throughout Super Bowl LVI. Featuring incredible views, a striking design and a number of great seating options, enjoy a premium bar, grab-and-go favorites and more in this wonderful private space.