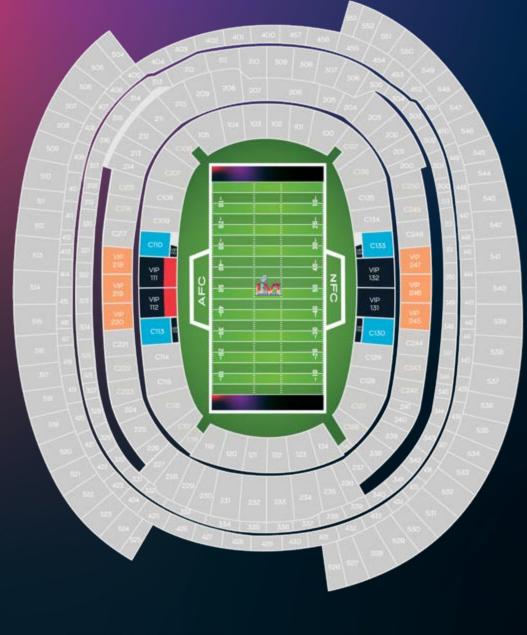

#### **YOUR EXPERIENCE**

- The best seats at SoFi Stadium
- In-stadium ultra-premium pregame experience
- Premium culinary experience curated and inspired by local chefs and cuisine before the game
- Top-shelf ultra-premium open bar
- In-game hospitality available (VIP111-112, VIP131-132, VIP218-220 & VIP 245-247)
- Postgame field access available (VIP111-112 & VIP131-132)
- Postgame hospitality available (VIP111-112 & VIP131-132)
- Headline musical performance
- NFL Legend meet & greets
- Unmatched activations and photo opportunities

### **SOFI SOCIAL CLUB**

Enjoy premium hospitality throughout your gameday experience

As an On the Fifty guest seated in sections VIP131 or VIP132, you will have access to the incredible SoFi Social Club throughout Super Bowl LVI. Featuring incredible views, a striking design and a number of great seating options, enjoy a premium bar, grab-and-go favorites and more in this wonderful private space.