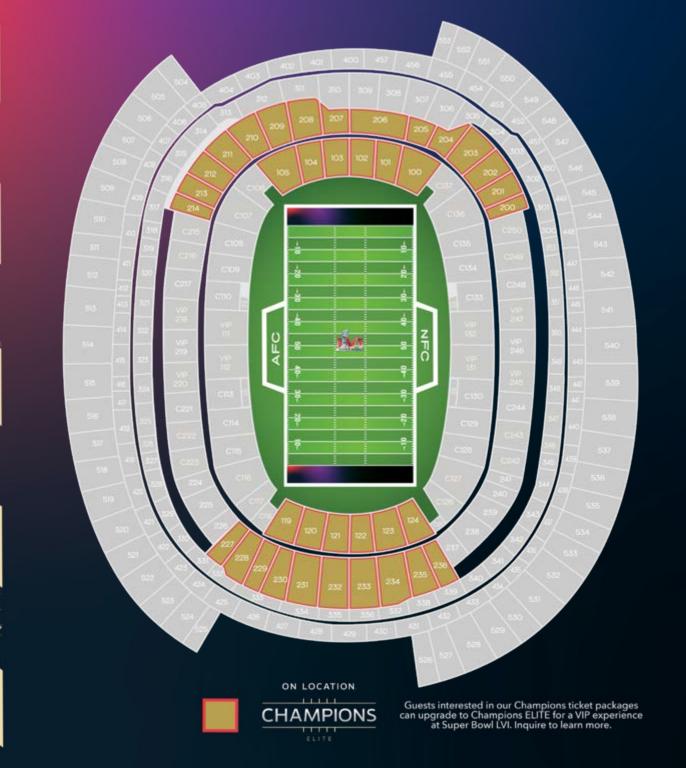

#### **YOUR EXPERIENCE**

- The best seats at SoFi Stadium
- In-stadium ultra-premium pregame experience
- Premium culinary experience curated and inspired by local chefs and cuisine before the game
- Top-shelf ultra-premium open bar
- In-game hospitality available (VIP111-112, VIP131-132, VIP218-220 & VIP 245-247)
- Postgame field access available (VIP111-112 & VIP131-132)
- Postgame hospitality available (VIP111-112 & VIP131-132)
- Headline musical performance
- NFL Legend meet & greets
- Unmatched activations and photo opportunities

#### YOUR EXPERIENCE

- Great SoFi Stadium seating options
- Cuisine from award-winning LA restaurants
- Top-shelf open bar
- Excellent view of pregame headline entertainment
- NFL Legend appearances
- Spacious layout with a wide-variety of seating
- Super Bowl activations
- Spectacular photo opportunities and views

#### **YOUR EXPERIENCE**

- Lower-level seating & great sightlines
- Cuisine from award-winning LA restaurants
- Top-shelf open bar
- Live headline entertainment
- NFL Legend appearances
- Fantastic and fan-centric party atmosphere
- Super Bowl activations and photo opportunities
- Open-air partially-covered pregame party

#### YOUR EXPERIENCE

- Upper-level seating
- Elevated tailgate fare
- Full open bar
- NFL Legend hosts
- Special guests
- Live entertainment
- Tailgate games
- Super Bowl activations and photo opportunities
- Open-air partially-covered pregame party