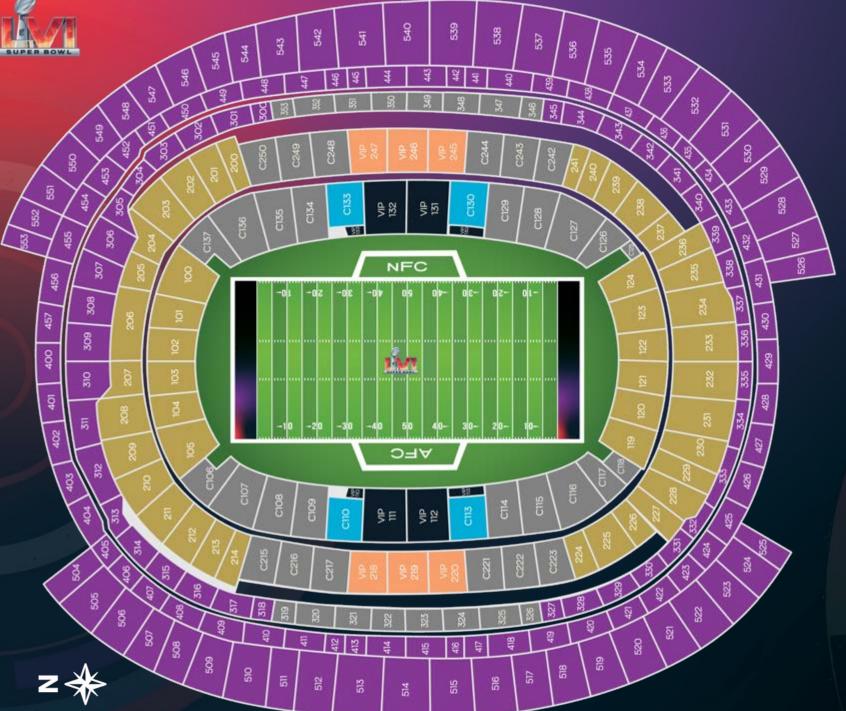

#### **YOUR EXPERIENCE**

- The best seats at SoFi Stadium
- In-stadium ultra-premium pregame experience
- Premium culinary experience curated and inspired by local chefs and cuisine before the game
- Top-shelf ultra-premium open bar
- In-game hospitality available (VIP111-112, VIP131-132, VIP218-220 & VIP 245-247)
- Postgame field access available (VIP111-112 & VIP131-132)
- Postgame hospitality available (VIP111-112 & VIP131-132)
- Headline musical performance
- NFL Legend meet & greets
- Unmatched activations and photo opportunities

### **SOFI SOCIAL CLUB**

Enjoy premium hospitality throughout your gameday experience

As an On the Fifty guest seated in sections VIP131 or VIP132, you will have access to the incredible SoFi Social Club throughout Super Bowl LVI. Featuring incredible views, a striking design and a number of great seating options, enjoy a premium bar, grab-and-go favorites and more in this wonderful private space.