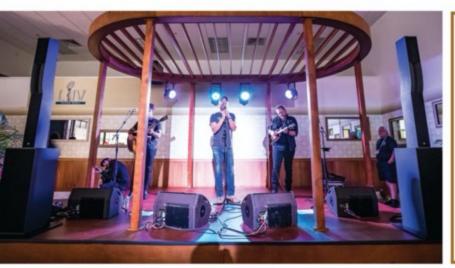

#### An unrivaled Super Bowl experience featuring:

- Premier seating options
- Exclusive in-stadium pregame hospitality
- Award-winning chef-curated cuisine
- Ultra-premium open bar
- Private and intimate headline musical performance
- NFL Legend Meet & Greets

#### **YOUR EXPERIENCE**

- The best seats at SoFi Stadium
- In-stadium ultra-premium pregame experience
- Premium culinary experience curated and inspired by local chefs and cuisine before the game
- Top-shelf ultra-premium open bar
- In-game hospitality available (VIP111-112, VIP131-132, VIP218-220 & VIP 245-247)
- Postgame field access available (VIP111-112 & VIP131-132)
- Postgame hospitality available (VIP111-112 & VIP131-132)
- Headline musical performance
- NFL Legend meet & greets
- Unmatched activations and photo opportunities

#### A championship-level Super Bowl experience featuring:

- Lower-level seating options & great sightlines
- LA-inspired cuisine
- Top shelf open bar
- Live headline entertainment
- NFL Legend Appearances

#### **YOUR EXPERIENCE**

- Lower-level seating & great sightlines
- Cuisine from award-winning LA restaurants
- Top-shelf open bar
- Live headline entertainment
- NFL Legend appearances
- Fantastic and fan-centric party atmosphere
- Super Bowl activations and photo opportunities
- Open-air partially-covered pregame party