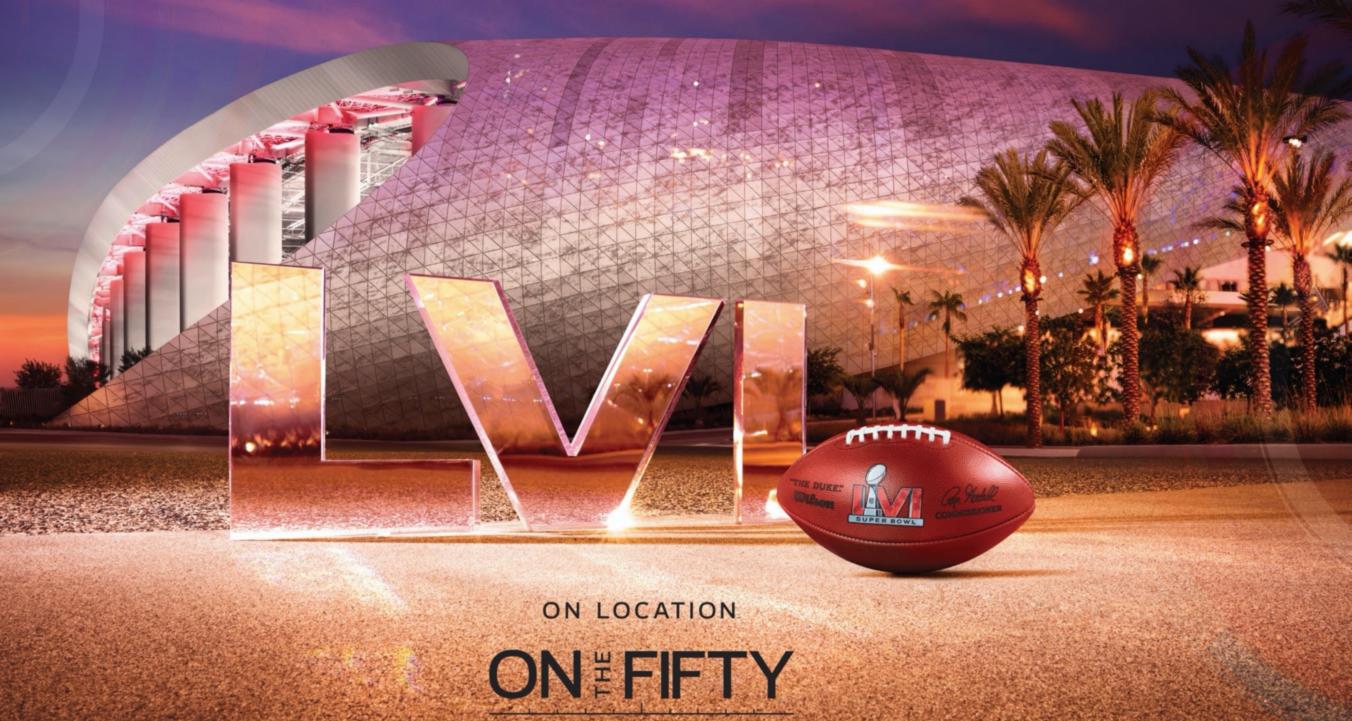

y the best fan experience at LA's legendary SoFi Stadium On Location is excited to welcome you to SoFi Stadium, LA's unparalleled five billion dollar sports and entertainment complex. This state-of-the-art indoor-outdoor stadium features unmatched sight lines and seating options, and On Location has assembled the very best of the best to offer to you. Our premier hospitality and event opportunities will let you experience all the excitement of SoFi's spacious plazas, cool clubs, and incredible suites.







#### **AMAZING GAMEDAY AMENITIES**

Make the most of your time at SoFi Stadium

- 70,000+ capacity indoor-outdoor design
- Spectacular sight lines from all seating locations
- Diverse food and beverage options
- Double-sided 360 degree Oculus 4K video board
- 5G high-speed internet





## ONFFIFTY

#### An unrivaled Super Bowl experience featuring:

- Premier seating options
- Exclusive in-stadium pregame hospitality
- Award-winning chef-curated cuisine
- Ultra-premium open bar
- Private and intimate headline musical performance
- NFL Legend Meet & Greets









## ONFFIFTY

#### **YOUR EXPERIENCE**

- The best seats at SoFi Stadium
- In-stadium ultra-premium pregame experience
- Premium culinary experience curated and inspired by local chefs and cuisine before the game
- Top-shelf ultra-premium open bar
- In-game hospitality available (VIP111-112, VIP131-132, VIP218-220 & VIP 245-247)
- Postgame field access available (VIP111-112 & VIP131-132)
- Postgame hospitality available (VIP111-112 & VIP131-132)
- Headline musical performance
- NFL Legend meet & greets
- Unmat