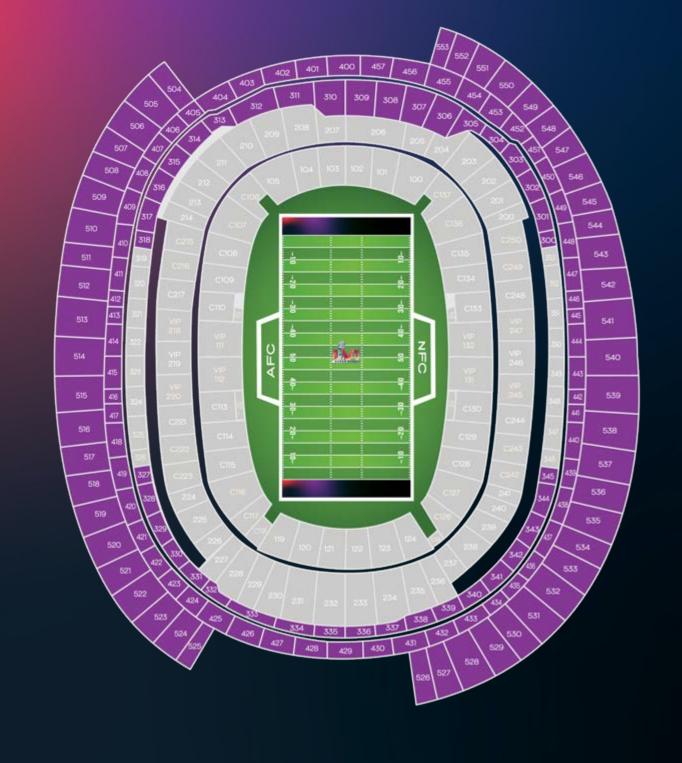

# sofi Stadium STATE-OF-THE-ART SPECTATING Enjoy the best fan experience at LA's legendary SoFi Stadium On Location is excited to welcome you to SoFi Stadium, LA's unparalleled five billion dollar sports and entertainment complex. This state-of-the-art indoor-outdoor stadium features unmatched sight lines and seating options, and On Location has assembled the very best of the best to offer to you. Our premier hospitality and event opportunities will let you experience all the excitement of SoFi's spacious plazas, cool clubs, and incredible suites.

#### **AMAZING GAMEDAY AMENITIES**

Make the most of your time at SoFi Stadium

- 70,000+ capacity indoor-outdoor design
- Spectacular sight lines from all seating locations
- Diverse food and beverage options
- Double-sided 360 degree Oculus 4K video board
- 5G high-speed internet