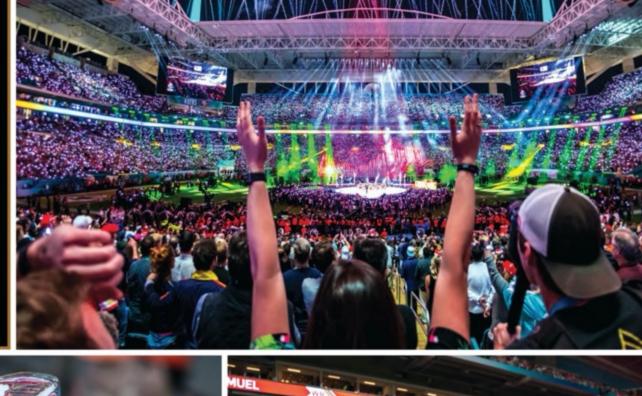

### **SOFI SOCIAL CLUB**

Enjoy premium hospitality throughout your gameday experience

As an On the Fifty guest seated in sections VIP131 or VIP132, you will have access to the incredible SoFi Social Club throughout Super Bowl LVI. Featuring incredible views, a striking design and a number of great seating options, enjoy a premium bar, grab-and-go favorites and more in this wonderful private space.

## A LOOK BACK: ONE FIFTY

Each year, our On the Fifty pregame event delivers an unforgettable experience for a lucky group of guests. With ultra-premium food and beverage, intimate and exclusive access, unique activations and experiences within the party and the best seats in the house, our On the Fifty package is one not to be missed.